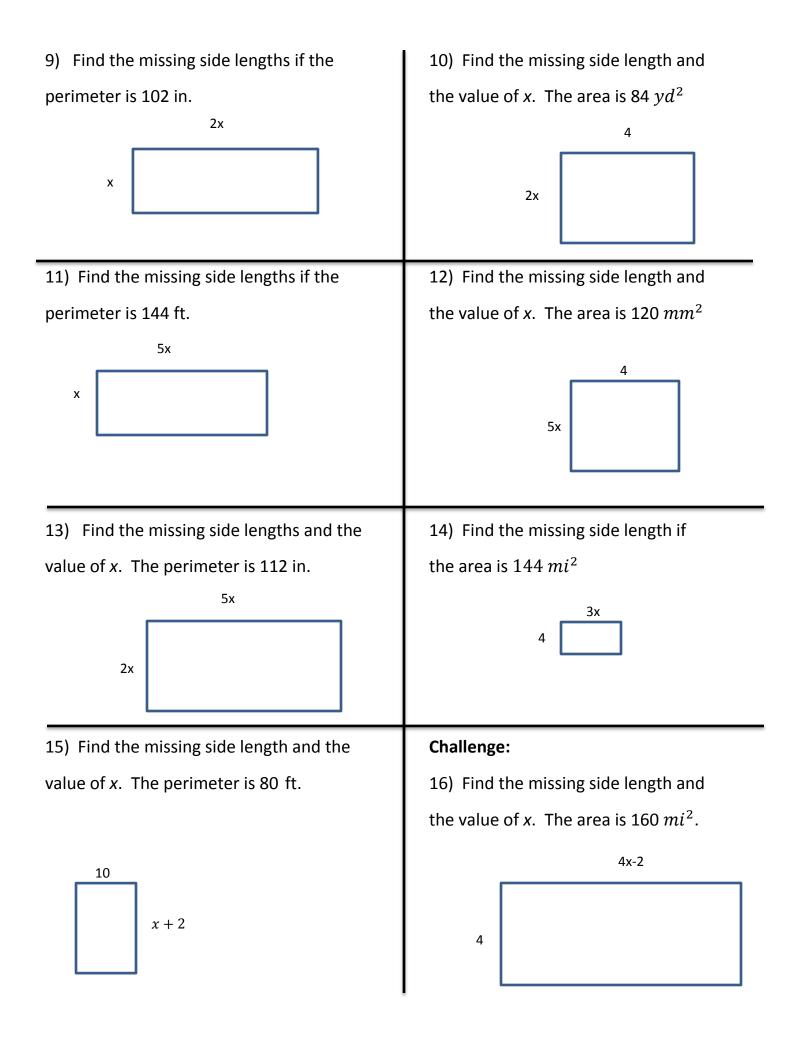

| Name                                             | Date                                   |
|--------------------------------------------------|----------------------------------------|
| Area and Perimeter Practice                      |                                        |
| 1) Find the perimeter of the rectangle.          | 2) Find the area of the rectangle.     |
| 9 in<br>3 in                                     | 11 mm<br>5 mm                          |
| 3) Find the perimeter of the rectangle.          | 4) Find the area of the rectangle.     |
| 4 + x<br>3x                                      | 5 in<br>x                              |
| 5) Find the missing side length if the           | 6) Find the missing side length and .  |
| perimeter is 80 cm.                              | value of x. The area is 90 $cm^2$      |
| x<br>8                                           | 2x<br>3                                |
| 7) Find the missing side length if the perimeter | 8) Find the missing side length if the |
| is 120 <i>m</i> . ×                              | area is 60 $cm^2$ .                    |
| 34                                               | 10                                     |
|                                                  | 2x                                     |