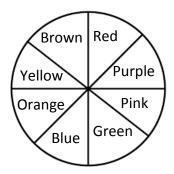

### Whole to Part: (All sections are in equal parts)

Write the percentage in each section and answer each question below.

1) If 80 students were surveyed how many students chose Spanish?

2) If 96 students were surveyed how many students have a bird?

Soccer Football

Baseball Basketball

Lacrosse

3) If 85 students were surveyed how many play basketball? \_\_\_\_\_

4) If 96 students were surveyed how many students chose Green?

\_\_\_\_

5) If 450 students voted how many students voted for Jill? \_\_\_\_\_