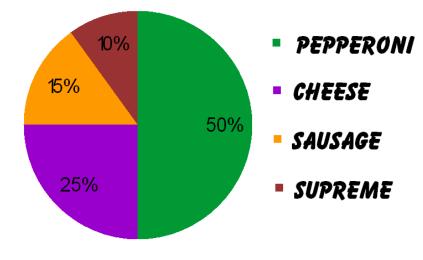

## **FAVORITE PIZZA TOPPINGS**

| 1) If 200 students were surveyed how many students chose each topping as their favorite? |  |  |
|------------------------------------------------------------------------------------------|--|--|
| Pepperoni Cheese                                                                         |  |  |
| Sausage Supreme                                                                          |  |  |
| 2) If 26 students chose supreme how many students chose each of the other toppings?      |  |  |
| Pepperoni Cheese                                                                         |  |  |
| Sausage                                                                                  |  |  |
| 3) If 30 students chose cheese how many students chose each of the other toppings?       |  |  |
| Pepperoni Supreme                                                                        |  |  |
| Sausage                                                                                  |  |  |