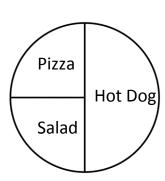

6) If 120 students ordered lunch on Wednesday how many students ordered a salad?

\_\_\_\_\_

4) If 67 students chose pink how many students were surveyed? \_\_\_\_\_

5) If Carl received 127 votes how many students voted? \_\_\_\_\_

6) If 55 students ordered pizza how many students ordered lunch? \_\_\_\_\_