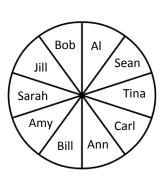

Soccer Football

Baseball Basketball

Lacrosse

3) If 85 students were surveyed how many play basketball? \_\_\_\_\_

4) If 96 students were surveyed how many students chose Green?

\_\_\_\_

5) If 450 students voted how many students voted for Jill? \_\_\_\_\_

4) If 67 students chose pink how many students were surveyed? \_\_\_\_\_

5) If Carl received 127 votes how many students voted? \_\_\_\_\_

6) If 55 students ordered pizza how many students ordered lunch? \_\_\_\_\_