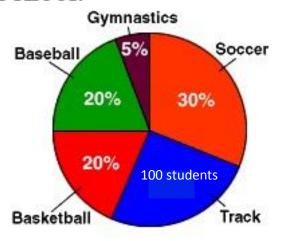

# Most popular sports at Cove Elementary School.

1) How many students chose each sport?

Soccer \_\_\_\_\_ Baseball \_\_\_\_\_

Basketball \_\_\_\_\_ Gymnastics \_\_\_\_\_