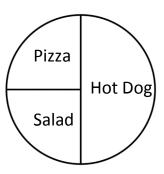

6) If 120 students ordered lunch on Wednesday how many students ordered a salad?

\_\_\_\_\_

4) If 67 students chose pink how many students were surveyed? \_\_\_\_\_

5) If Carl received 127 votes how many students voted? \_\_\_\_\_

6) If 55 students ordered pizza how many students ordered lunch? \_\_\_\_\_