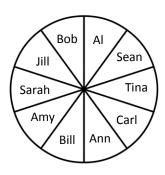

### Part to Whole: (All sections are in equal parts)

1) If 45 students chose French how many students were surveyed?

2) If 11 students have a cat how many students were surveyed? \_\_\_\_\_

3) If 26 students play lacrosse how many students were surveyed?

4) If 67 students chose pink how many students were surveyed? \_\_\_\_\_

5) If Carl received 127 votes how many students voted? \_\_\_\_\_

6) If 55 students ordered pizza how many students ordered lunch? \_\_\_\_\_