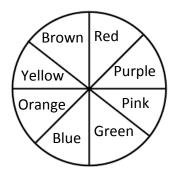

Soccer Football

Baseball Basketball

Lacrosse

3) If 85 students were surveyed how many play basketball? \_\_\_\_\_

4) If 96 students were surveyed how many students chose Green?

\_\_\_\_

5) If 450 students voted how many students voted for Jill? \_\_\_\_\_

### Part to Whole: (All sections are in equal parts)

1) If 45 students chose French how many students were surveyed?

2) If 11 students have a cat how many students were surveyed? \_\_\_\_\_

3) If 26 students play lacrosse how many students were surveyed?

4) If 67 students chose pink how many students were surveyed? \_\_\_\_\_

5) If Carl received 127 votes how many students voted? \_\_\_\_\_

6) If 55 students ordered pizza how many students ordered lunch? \_\_\_\_\_