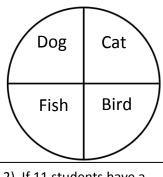

### Whole to Part: (All sections are in equal parts)

Write the percentage in each section and answer each question below.

1) If 80 students were surveyed how many students chose Spanish?

2) If 96 students were surveyed how many students have a bird?

### Part to Whole: (All sections are in equal parts)

1) If 45 students chose French how many students were surveyed?

2) If 11 students have a cat how many students were surveyed? \_\_\_\_\_

3) If 26 students play lacrosse how many students were surveyed?