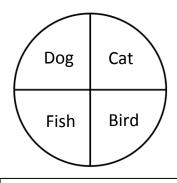

### Whole to Part: (All sections are in equal parts)

Write the percentage in each section and answer each question below.

1) If 80 students were surveyed how many students chose Spanish?

2) If 96 students were surveyed how many students have a bird?

### Part to Whole: (All sections are in equal parts)

1) If 45 students chose French how many students were surveyed?

2) If 11 students have a cat how many students were surveyed? \_\_\_\_\_

3) If 26 students play lacrosse how many students were surveyed?