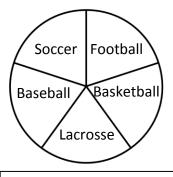

### Whole to Part: (All sections are in equal parts)

Write the percentage in each section and answer each question below.

1) If 80 students were surveyed how many students chose Spanish?

2) If 96 students were surveyed how many students have a bird?

Soccer Football

Baseball Basketball

Lacrosse

3) If 85 students were surveyed how many play basketball? \_\_\_\_\_

4) If 96 students were surveyed how many students chose Green?

\_\_\_\_

5) If 450 students voted how many students voted for Jill? \_\_\_\_\_