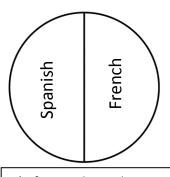

### Whole to Part: (All sections are in equal parts)

Write the percentage in each section and answer each question below.

1) If 80 students were surveyed how many students chose Spanish?

2) If 96 students were surveyed how many students have a bird?

### Part to Whole: (All sections are in equal parts)

1) If 45 students chose French how many students were surveyed?

2) If 11 students have a cat how many students were surveyed? \_\_\_\_\_

3) If 26 students play lacrosse how many students were surveyed?