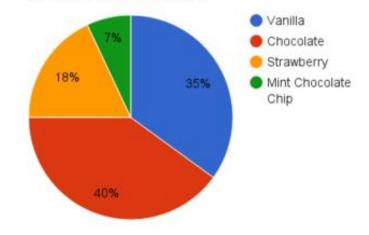

#### Favorite Ice Cream Flavors

Hint: 35% of 180 .35 x 180 1) If 180 people were surveyed how many people chose each type of ice cream?

vanilla \_\_\_\_\_ chocolate \_\_\_\_\_

strawberry \_\_\_\_\_ mint cc \_\_\_\_

2) If 250 people were surveyed how many people chose each type of ice cream?

vanilla \_\_\_\_\_ chocolate \_\_\_\_\_ strawberry \_\_\_\_ mint cc \_\_\_\_\_

3) If 400 people were surveyed how many people chose each type of ice cream?

vanilla \_\_\_\_\_ chocolate \_\_\_\_

strawberry \_\_\_\_\_ mint cc \_\_\_\_\_

4) If 85 people chose vanilla or strawberry, how many were surveyed? \_\_\_\_\_