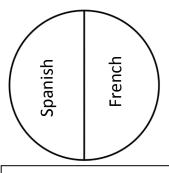

### Whole to Part: (All sections are in equal parts)

Write the percentage in each section and answer each question below.

1) If 80 students were surveyed how many students chose Spanish?

2) If 96 students were surveyed how many students have a bird?

### Part to Whole: (All sections are in equal parts)

1) If 45 students chose French how many students were surveyed?

2) If 11 students have a cat how many students were surveyed? \_\_\_\_\_

3) If 26 students play lacrosse how many students were surveyed?