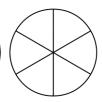

Mixed Number \_\_\_\_\_

7) Color in  $\frac{18}{4}$  of the cookies and write the value as a mixed number. Remember to check your answer by watching the video.

Mixed Number \_\_\_\_\_

 $3\frac{3}{4} =$ 