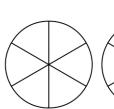

4) Give three examples of mixed numbers in the box to the right.

5) What was the mystery word? \_\_\_\_\_

6) Color in  $\frac{10}{3}$  of the cookies and write the value as a mixed number. Remember to check your answer by watching the video.