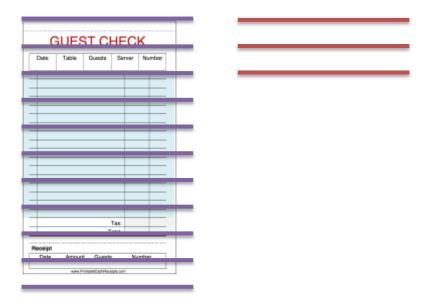

10) You purchase a television for \$1400.00. How much will you pay in total after the 5% tax is applied? Use the model to support your answer.

11) You have pizza delivered to your house and you want to give the delivery person a 15% tip. The cost for the food is \$35.00. How much will you pay in total, including the tip? Use the model to support your answer.

12) After paying for dinner and leaving a 20% tip, you paid a total of \$156. What was the cost of the food? Use the model to support your answer.