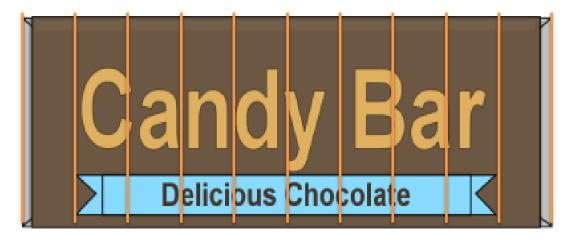

2) The cereal box below have a volume of 180 cubic inches. Only 80% of the box contains cereal. How much cereal is in the box? Use the model to support your answer.

3) There are 200 calories in a candy bar. Eileen has eaten 85% of the candy bar. How many calories has she consumed? Use the model to support your answer.