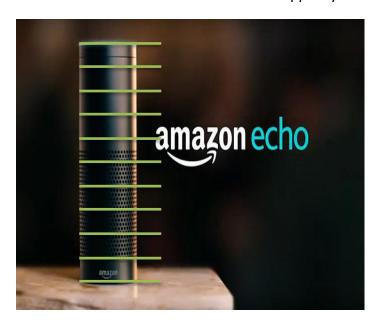

6) The Lego set below originally cost \$80.00. You have a coupon for 15% off one item. How much will you pay for the Lego set after the discount? Use the model to support your answer.

7) The Amazon Echo is on sale for 25% off. The original price was \$150.00. How much will you pay for the Echo after the sale? Use the model to support your answer.