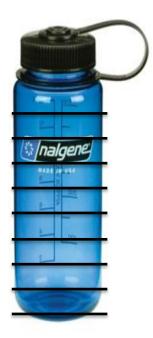

## Percent of a Number

Find each value. Label your answers.

1) Jamie's water bottle holds 40 ounces of water. She drank 10% of the water. How much water did she drink? Use the model to support your answer.