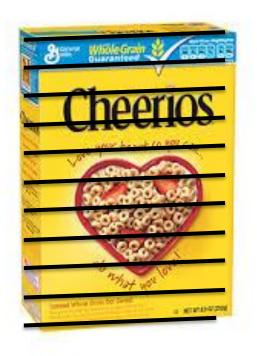

2) The cereal box below have a volume of 180 cubic inches. Only 80% of the box contains cereal. How much cereal is in the box? Use the model to support your answer.

3) There are 200 calories in a candy bar. Eileen has eaten 85% of the candy bar. How many calories has she consumed? Use the model to support your answer.