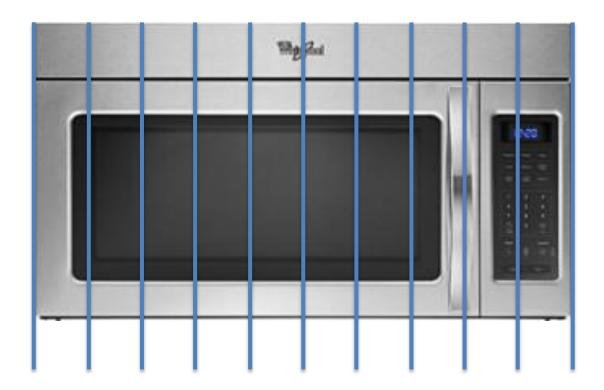

8) You paid \$220.00 for a microwave after a 20% off coupon. What was the original cost of the microwave? Use the model to support your answer.

9) Your dinner bill came to a total of \$60.00. You want to leave a 20% tip. What will you pay in total for the food and tip? Use the model to support your answer.