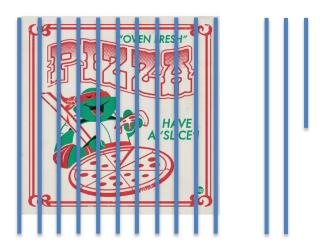

2) The cereal box below have a volume of 180 cubic inches. Only 80% of the box contains cereal. How much cereal is in the box? Use the model to support your answer.

3) There are 200 calories in a candy bar. Eileen has eaten 85% of the candy bar. How many calories has she consumed? Use the model to support your answer.