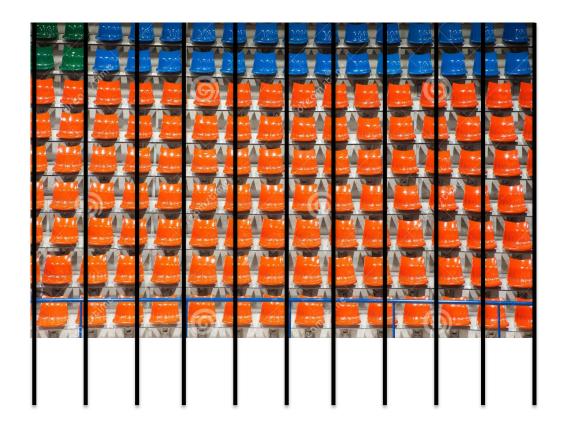

4) The bleachers at the football game were 70% filled. If there were 840 people at the game, how many people does the stadium hold? Use the model to support your answer.

5) The iPad below costs \$400.00. It is currently on sale for 20% off. How much will you need to pay for the iPad? Use the model to support your answer.