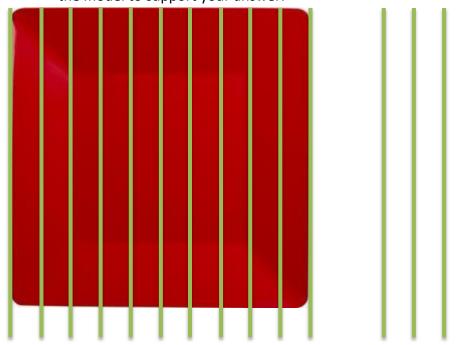

crowave after a 20% off coupon. What was the original cost of the microwave? Use the model to support your answer.



9) Your dinner bill came to a total of \$60.00. You want to leave a 20% tip. What will you pay in total for the food and tip? Use the model to support your answer.



10) You purchase a television for \$1400.00. How much will you pay in total after the 5% tax is applied? Use the model to support your answer.



11) You have pizza delivered to your house and you want to give the delivery person a 15% tip. The cost for the food is \$35.00. How much will you pay in total, including the tip? Use the model to support your answer.



12) After paying for dinner and leaving a 20% tip, you paid a total of \$156. What was the cost of the food? Use the model to support your answer.