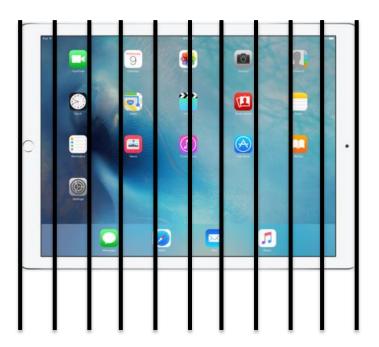

4) The bleachers at the football game were 70% filled. If there were 840 people at the game, how many people does the stadium hold? Use the model to support your answer.

5) The iPad below costs \$400.00. It is currently on sale for 20% off. How much will you need to pay for the iPad? Use the model to support your answer.