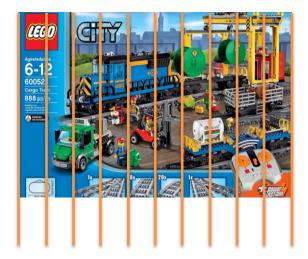

6) The Lego set below originally cost \$80.00. You have a coupon for 15% off one item. How much will you pay for the Lego set after the discount? Use the model to support your answer.

7) The Amazon Echo is on sale for 25% off. The original price was \$150.00. How much will you pay for the Echo after the sale? Use the model to support your answer.