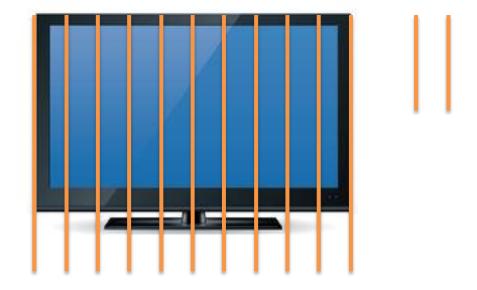

10) You purchase a television for \$1400.00. How much will you pay in total after the 5% tax is applied? Use the model to support your answer.

11) You have pizza delivered to your house and you want to give the delivery person a 15% tip. The cost for the food is \$35.00. How much will you pay in total, including the tip? Use the model to support your answer.